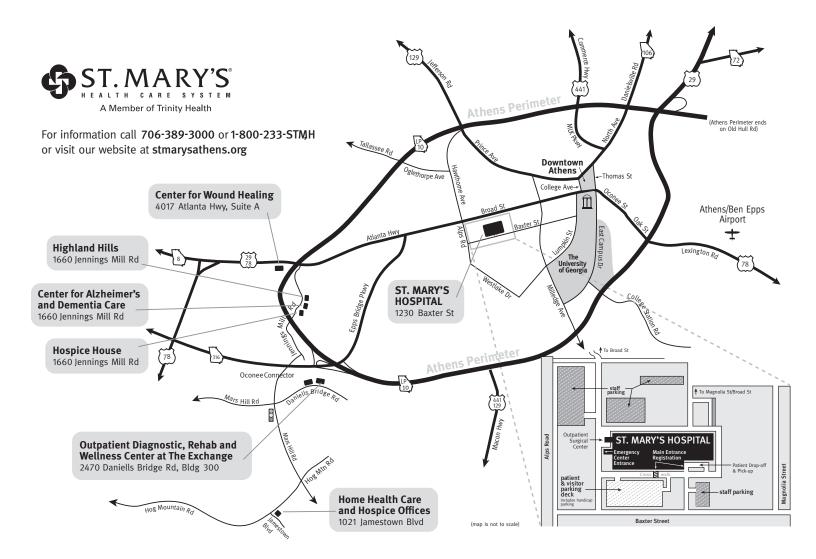

## OUTPATIENT ORDER FORM INTERVENTIONAL RADIOLOGY

Appt. Date/Time: \_\_\_\_\_

Arrival Time: \_\_\_\_\_

| MAIN HOSPITAL     1230 Baxter St., Athens, GA                                                                                                                                                                                                                                                                                                                                                                                                | <b>OUTPATIENT DIAGNOSTIC CENTER</b><br>2470 Daniells Bridge Rd., Athens, GA                                                                                                                                                                                                                   |                 | TO SCHEDULE: 706.389.2700<br>FAX this order and required clinical records to: 706.389.2711 |                                                                                                        |  |
|----------------------------------------------------------------------------------------------------------------------------------------------------------------------------------------------------------------------------------------------------------------------------------------------------------------------------------------------------------------------------------------------------------------------------------------------|-----------------------------------------------------------------------------------------------------------------------------------------------------------------------------------------------------------------------------------------------------------------------------------------------|-----------------|--------------------------------------------------------------------------------------------|--------------------------------------------------------------------------------------------------------|--|
| PATIENT'S LEGAL NAME                                                                                                                                                                                                                                                                                                                                                                                                                         | DATE OF BIRTH                                                                                                                                                                                                                                                                                 | PATIENT PI      | HONE                                                                                       | INSURANCE COMPANY NAME                                                                                 |  |
| <b>PHYSICIAN OFFICES</b> Tests cannot be performed without listing the signs/symptoms and/or reason(s) for each test ordered along with the ICD-9 code. Federal law requires that we inform you when ordering tests that will be paid under federal health programs, including Medicare and Medicaid, physicians should only order tests that are medically necessary for diagnosis or treatment of the patient, not for screening purposes. |                                                                                                                                                                                                                                                                                               |                 |                                                                                            |                                                                                                        |  |
| <b>REASON FOR TEST TO BE PERFORMED</b> Your office will be contacted prior to test being performed if a reason for the test is not given.                                                                                                                                                                                                                                                                                                    |                                                                                                                                                                                                                                                                                               |                 |                                                                                            |                                                                                                        |  |
| PATIENT SIGNS/SYMPTOMS                                                                                                                                                                                                                                                                                                                                                                                                                       |                                                                                                                                                                                                                                                                                               |                 |                                                                                            |                                                                                                        |  |
| PHYSICIAN NAME (please print)                                                                                                                                                                                                                                                                                                                                                                                                                | CALL RE                                                                                                                                                                                                                                                                                       |                 |                                                                                            |                                                                                                        |  |
|                                                                                                                                                                                                                                                                                                                                                                                                                                              | 🗌 🖵 FAX REP                                                                                                                                                                                                                                                                                   | □ FAX REPORT TO |                                                                                            |                                                                                                        |  |
| X                                                                                                                                                                                                                                                                                                                                                                                                                                            |                                                                                                                                                                                                                                                                                               | _ SPECIAL IN    | SPECIAL INSTRUCTIONS                                                                       |                                                                                                        |  |
| ORDERING PHYSICIAN'S SIGNATURE<br>Signature Stamps Are Not Valid                                                                                                                                                                                                                                                                                                                                                                             | DATE/TIME                                                                                                                                                                                                                                                                                     |                 |                                                                                            |                                                                                                        |  |
| ARTERIOGRAMS<br>Aortagram with Run-off<br>Carotid<br>Arch/Carotids<br>Cerebral<br>Lower Extremity<br>Upper Extremity<br>Mesenteric/Visceral<br>Renal<br>Abdominal<br>Thoracic<br>Arch<br>Angioplasty<br>Pulmonary<br>Stent - Vascular                                                                                                                                                                                                        | OINTMENTS NECESSARY<br>Check Creatinine accord<br>BILIARY<br>Cholangiogram<br>Biliary Drain<br>Biliary Int/Ext Drain<br>Biliary Cath Exchange<br>Internal Stent<br>GASTRO INTESTIONAL<br>Percutaneous G-tube<br>Percutaneous G-J tube<br>Exchange G-tube<br>Exchange G-J Tube<br>Mic Key tube |                 |                                                                                            |                                                                                                        |  |
| VENOUS  Venogram/Upper Extremity Venogram/Lower Extremity IVC Filter Placement/Venocavagra                                                                                                                                                                                                                                                                                                                                                   | OTHER Transjugular Liver Bx Chemoembolization Percutaneous Lung Bx Lumbar Puncture                                                                                                                                                                                                            |                 |                                                                                            | Ureteral Stent Placement Ureteral Stent Placement Nephrostomy Rt Int/Ext Stent Int/Ext Stent Int Stent |  |
| Necessary Patient Information         Is the patient on any blood thinners/anticoagulants No Yes If yes, which one?         Has the patient had recent lab work?NoYes If yes, when and where?         Has the patient had recent x-rays?NoYes If yes, when and where?         DiabeticYesNo Is the patient currently taking metformin?         Allergies to x-ray contrast?NoYes Any other allergies?                                        |                                                                                                                                                                                                                                                                                               |                 |                                                                                            | NEURO:<br>Diagnostic Angiogram<br>Kyphoplasty<br>Embolization<br>Coils<br>Pipeline<br>Onyx             |  |